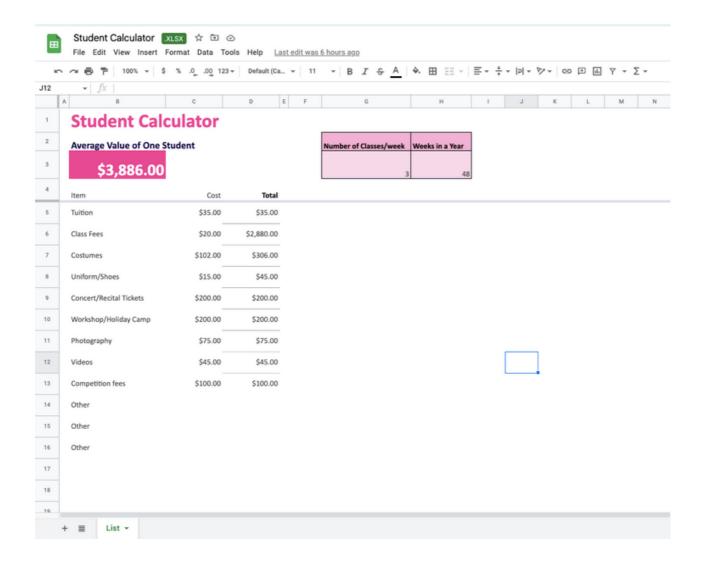

# STUDENT VALUE CALCULATOR

## The Student Value Calculator

is one of the most effective tools I use for studio growth and expansion.

The Student Value Calculator is an essential tool for optimising studio growth and investment by providing insights into the value of each student.

Knowing the average value of each student can help you plan, grow, and invest in your studio with more efficiency.

Here are some way it can help:

- 1. Provides insights into potential revenue growth areas.
- 2. Helps you identify suitable classes and offerings to suggest to new students when they first sign up.
- 3. When you're feeling overwhelmed or don't have the energy to respond to a message, remember the potential value that one student could bring to your studio. Enrolling them could make a big difference!

#### **HOW TO USE THE TEMPLATE:**

- 1. Download a copy of the template here.
- 2. Fill in each of the boxes with your individual numbers/averages.
- 3. Then, the document will automatically calculate the average value of one (1) student each year.